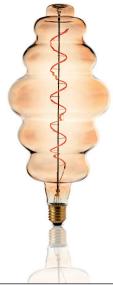

## Aztex LED High CRI Vintage Tower Bubble

- Special extended filament to replicate traditional vintage amber glow
- High CRI to ensure brightly coloured products are displayed to their full potential
- Perfect for hotels and hospitality environments
- Dimmable
- Amber Glass Coating for decorative vintage look
- Over 90% energy saving compared to incandescent vintage lamps
- Super low energy consumption

| 3 Year Silver Warranty |                                                         |       |     |          |
|------------------------|---------------------------------------------------------|-------|-----|----------|
| Code                   | Lamp Type                                               | Temp  | Lm  | ØxH (mm) |
| Dimmable               |                                                         |       |     |          |
| 60218                  | 4W LED CRI90 Vintage Soft Coil Tower Bubble - ES, Amber | 1800K | 100 | 180x380  |